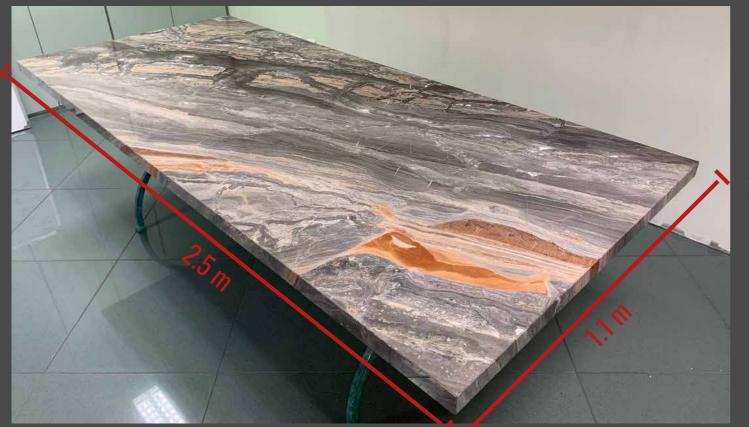

#### Large Format

The panels strong mechanical performance allow to scale up to large sizes with panel sizes typicall 3m x 1.5m depending on the natural stone. Their rigidity ensures no bowing or warping.