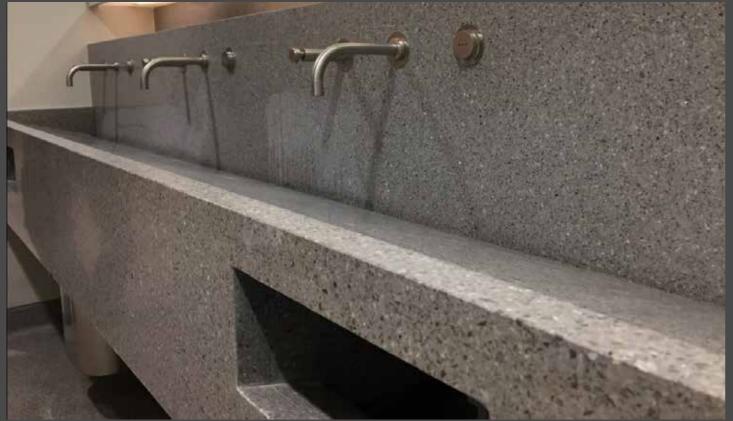

#### Private Residence

Honeycomb stone panels are an excellent choice for flooring solutions. The panels high strength allow for large formats to be used, minimise joints and enable easy handling.

Here book-matched panels were employed to maximise the visual appeal. Honeycomb flooring integrates well with underfloor heating options.