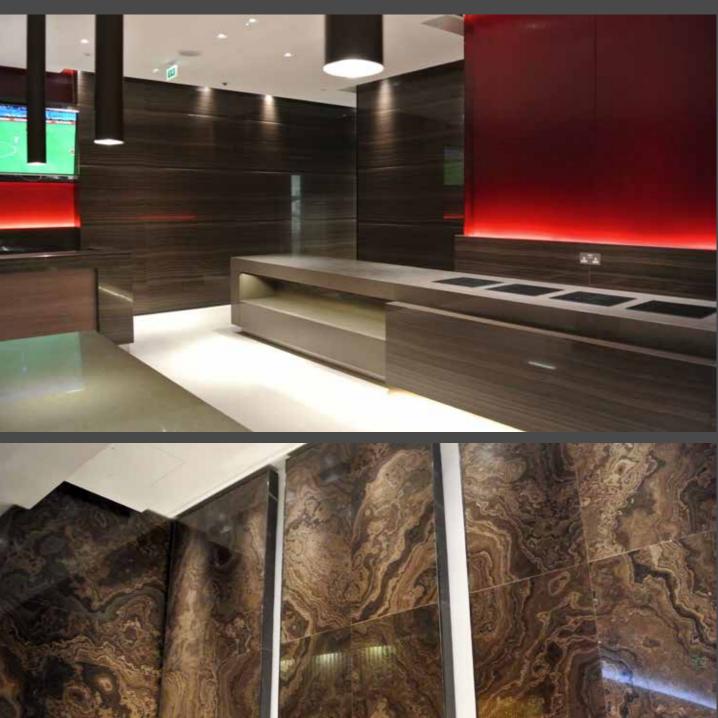

## **APPLICATIONS** Lightweight Fabrications

#### Furniture & Features

Lightweight stones high strength-to-weight ratio makes it an excellent choice for furniture or coverings.

Our team of skilled stonemasons can fabricate your ideas, creating bespoke designs of the highest quality.

Our honeycomb backing is compatible with a large range of stones, both natural and man-made.