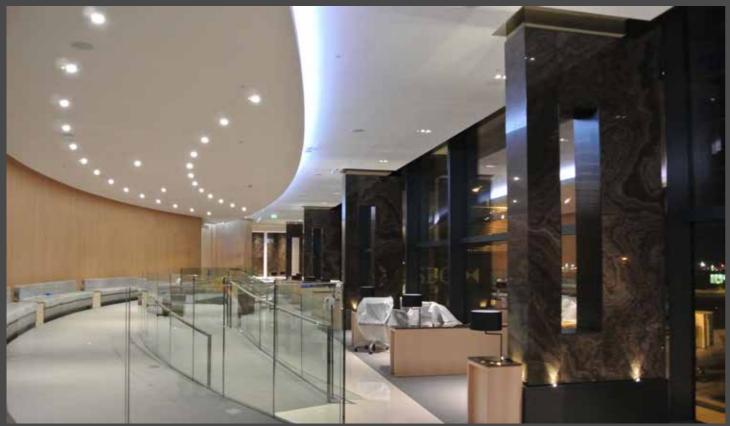

## **APPLICATIONS** *Lightweight Flooring*

#### Private Residence

Honeycomb stone panels are an excellent choice for flooring solutions. The panels high strength allow for large formats to be used, minimise joints and enable easy handling.

Here book-matched panels were employed to maximise the visual appeal. Honeycomb flooring integrates well with underfloor heating options.