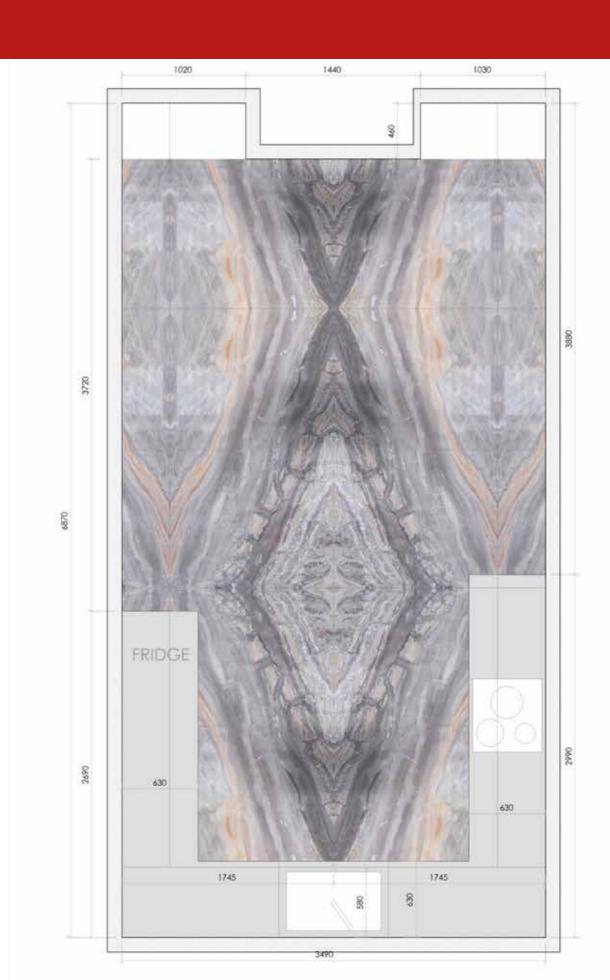

## **APPLICATIONS** *Lightweight Flooring*

#### Private Residence

Honeycomb stone panels are an excellent choice for flooring solutions. The panels high strength allow for large formats to be used, minimise joints and enable easy handling.

Here book-matched panels were employed to maximise the visual appeal. Honeycomb flooring integrates well with underfloor heating options.