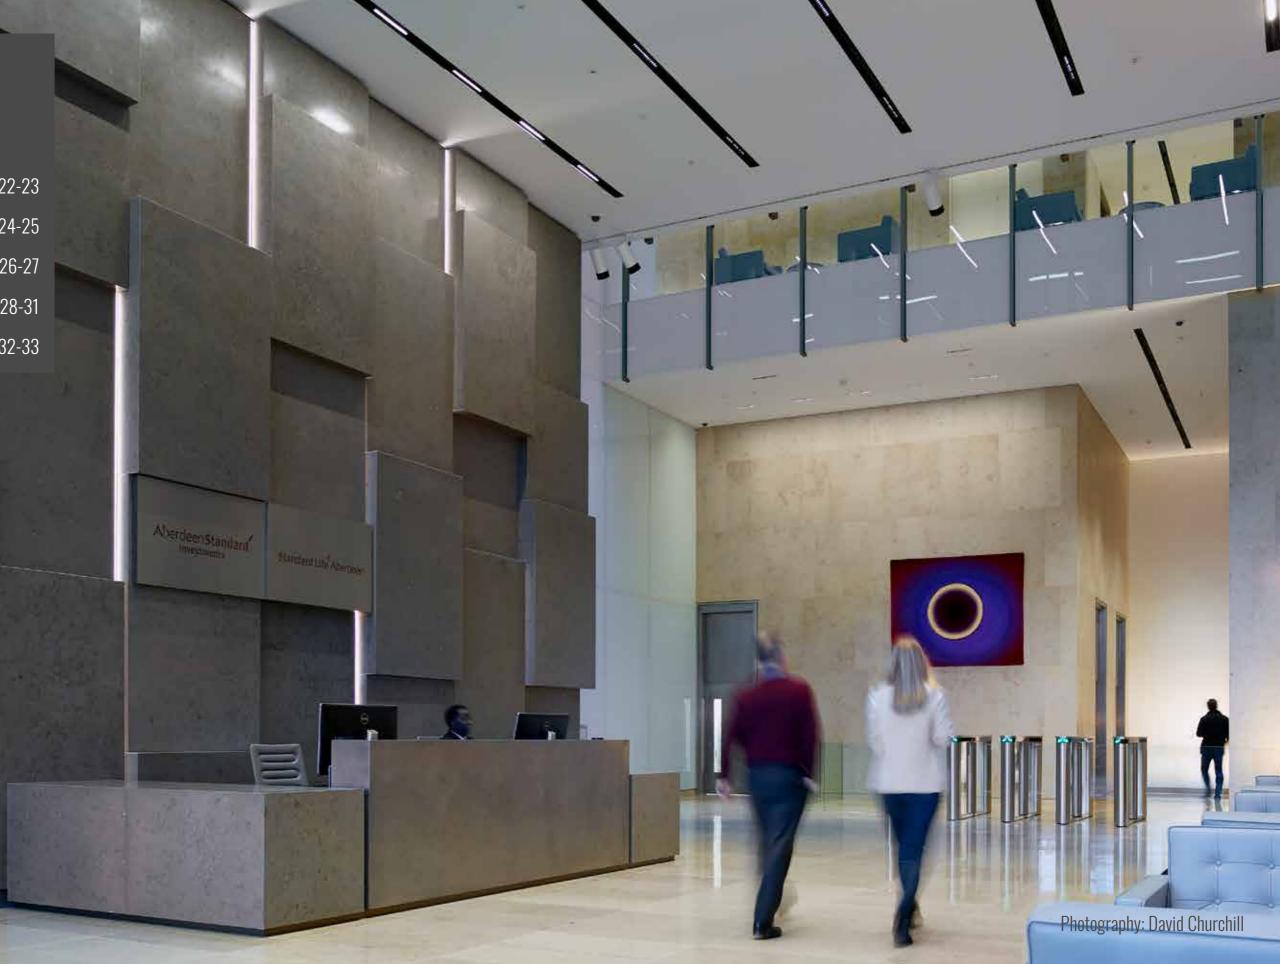

## **APPLICATIONS** Internal Cladding

#### Air Canada Lounge

Lightweight stone was an excellent solution as an internal cladding application. Inkeeping with Air Canada's heritage, the Canadian Eramosa marble was used. Cutting this marble in two different directions produced two unique patterns.

The large book-matched panels were possible on feature walls thanks to using our honeycomb backed stone.