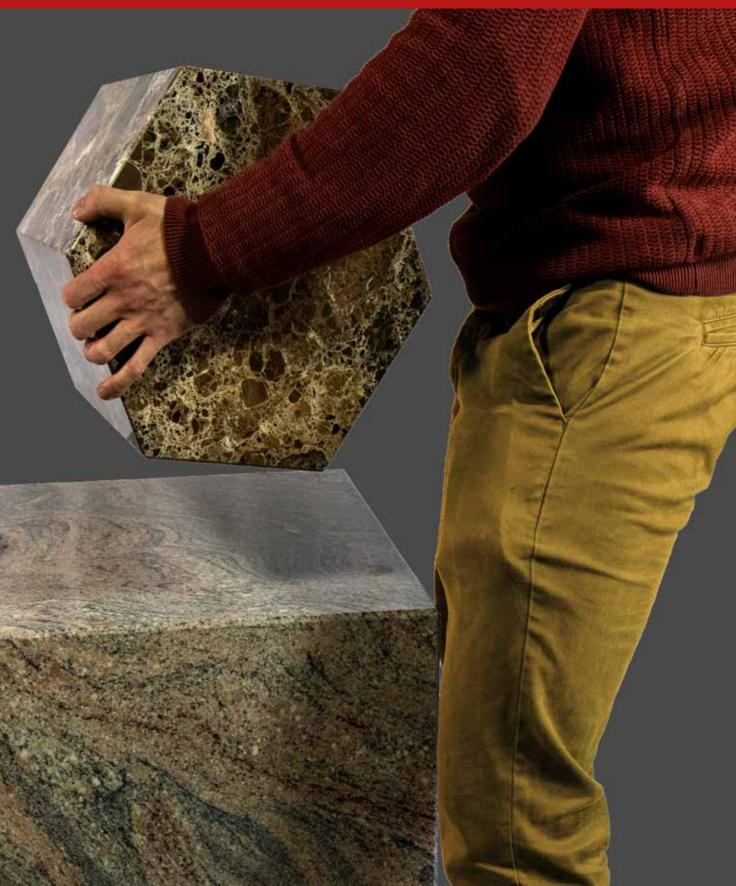

#### Lightweight

Our 9mm composite panel can be up to 70% lighter than traditional 20mm stone applications.

#### High Impact Strength

The composite backing ensures superior impact strength. The bonding process ensures any cracked pieces stay attached to the honeycomb reinforcement.

>15 kg/m<sup>2</sup>

#### Green

Using 75% less stone conserves our natural resources and reduces our carbon footprint for transport.