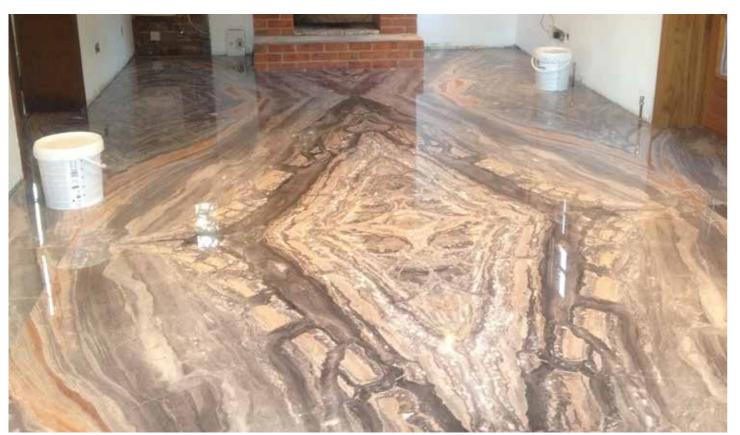

## **APPLICATIONS** *Lightweight Flooring*

#### Private Residence

Honeycomb stone panels are an excellent choice for flooring solutions. The panels high strength allow for large formats to be used, minimise joints and enable easy handling.

Here book-matched panels were employed to maximise the visual appeal. Honeycomb flooring integrates well with underfloor heating options.