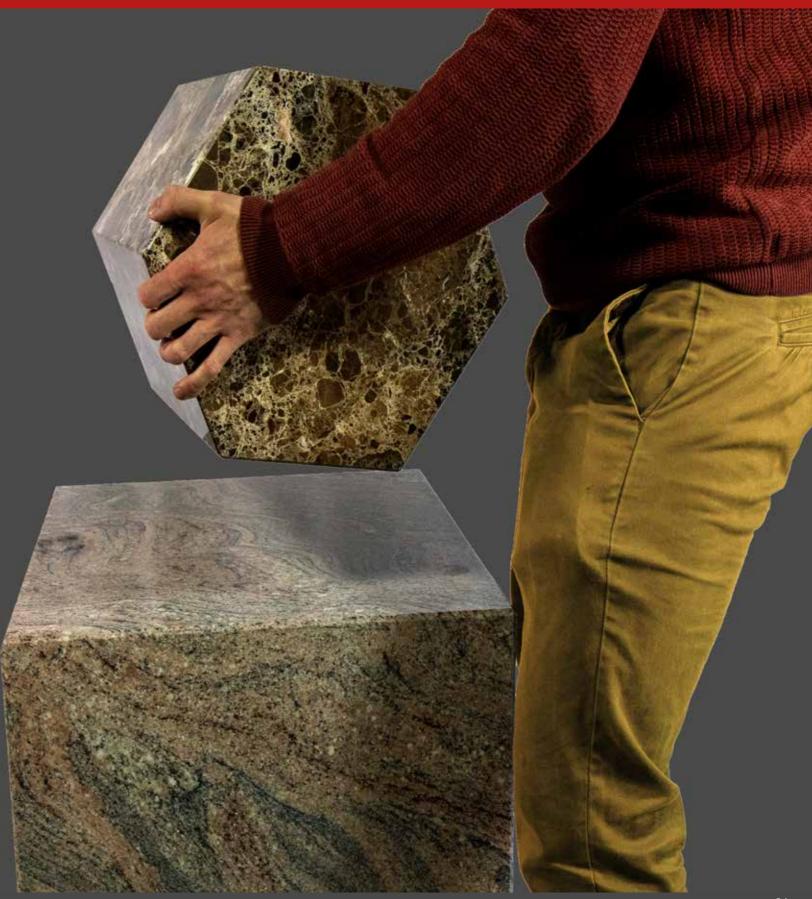

#### Panel Design

Utilising a unique bonding process we combine a thin veneer of natural stone to composite honeycomb core panel.

The result is a dimensionally stable, strong, lightweight panel, with a wide choice in natural stone finishes.

Its high strength-to-weight ratio makes this material perfect for fabrications, especially when size and weight are an issue.

**Panel Weight** Panel Size Thickness

 $\geq$ 15 kg/m<sup>2</sup>

Typically 3m x 1.5m

≥9mm

#### **Unique Bonding Process**