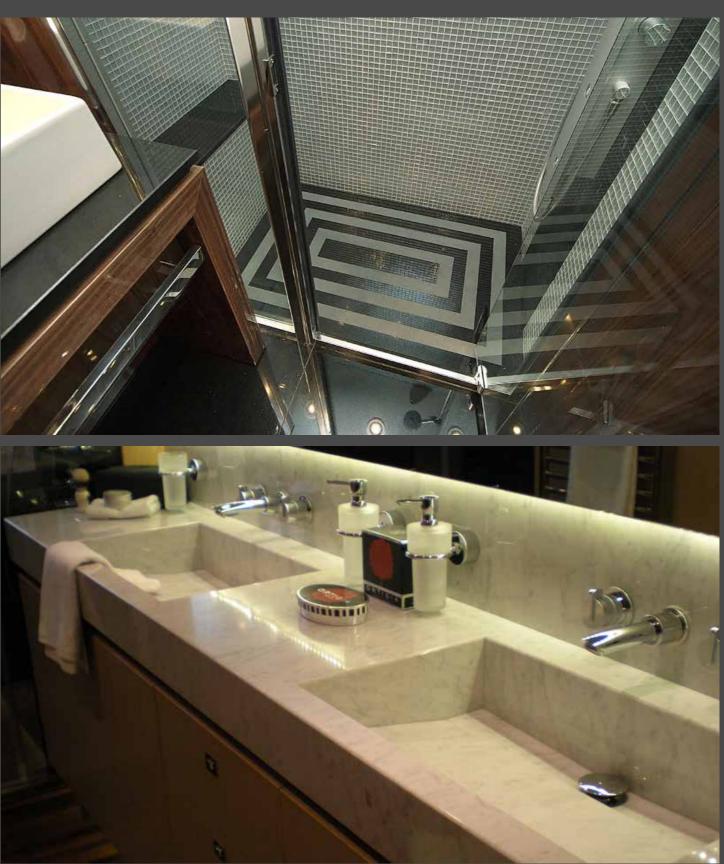

#### Super Yachts

Lightweight stone is an excellent solution for the flexible and demanding applications of super yachts. Its low weight helps drive fuel efficiencies whilst strong enough to withstand the dynamic environment of navigating the open seas.

Our lightweight stone can be fabricated into monolithic elements, to create the appearance of a large mass of stone.