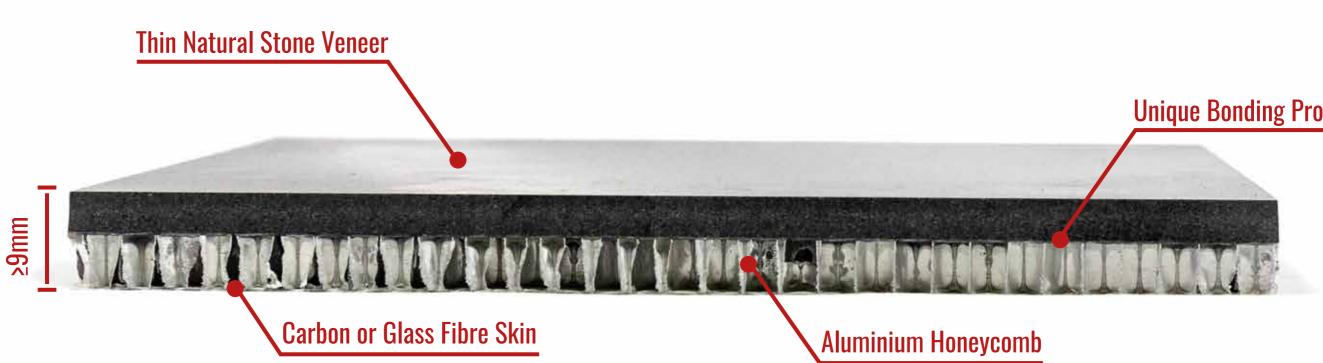

#### Panel Design

Utilising a unique bonding process we combine a thin veneer of natural stone to composite honeycomb core panel.

The result is a dimensionally stable, strong, lightweight panel, with a wide choice in natural stone finishes.

≥9mm

#### **Unique Bonding Process**