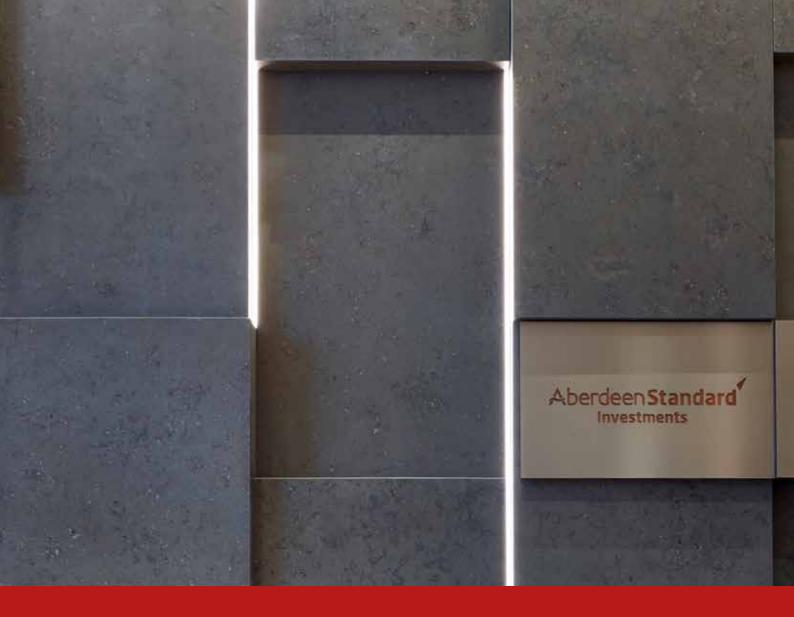

## **APPLICATIONS** Internal Cladding

#### Air Canada Lounge

Lightweight stone was an excellent solution as an internal cladding application. Inkeeping with Air Canada's heritage, the Canadian Eramosa marble was used. Cutting this marble in two different directions produced two unique patterns.

The large book-matched panels were possible on feature walls thanks to using our honeycomb backed stone.