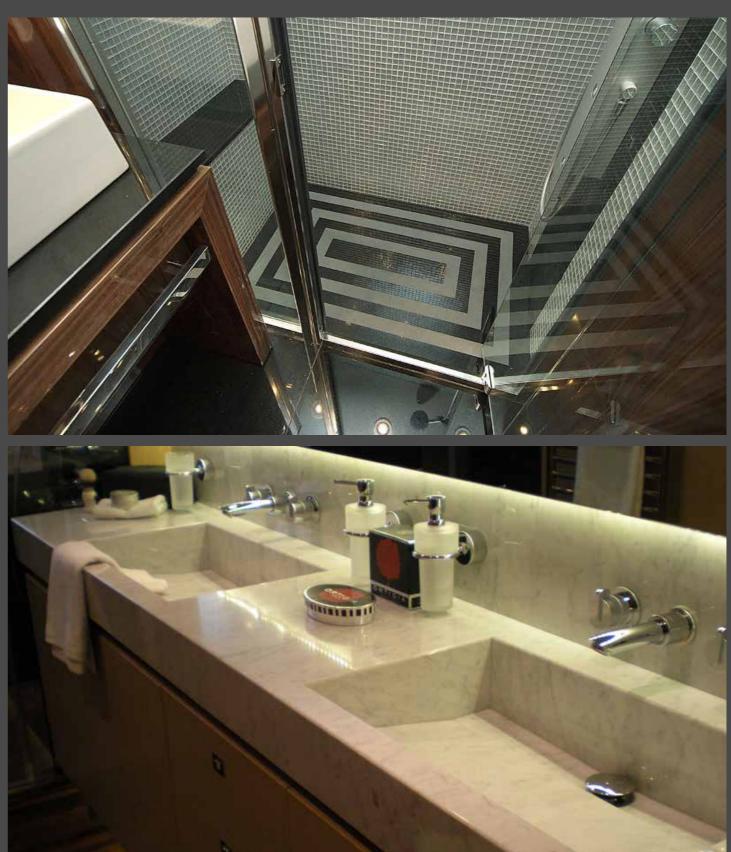

#### Super Yachts

Lightweight stone is an excellent solution for the flexible and demanding applications of super yachts. Its low weight helps drive fuel efficiencies whilst strong enough to withstand the dynamic environment of navigating the open seas.

Our lightweight stone can be fabricated into monolithic elements, to create the appearance of a large mass of stone.